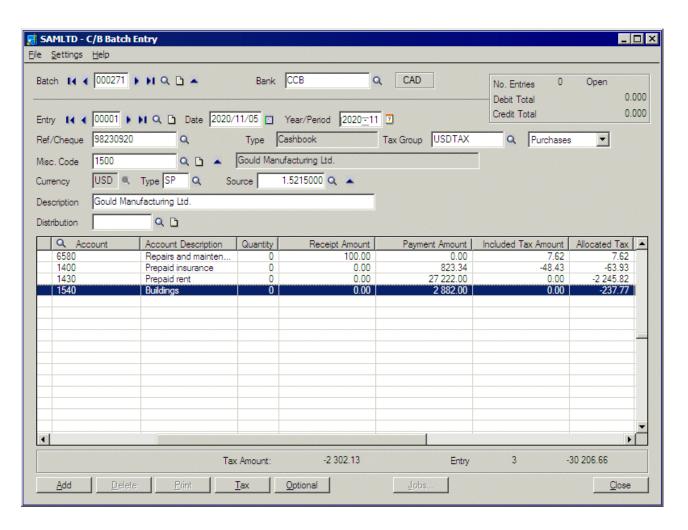

# One Central Point for Cash Processing

Entries need only to be entered once and Cashbook will automatically create the necessary entries for ACCPAC General Ledger, Accounts Receivable and Accounts Payable. One audit trail on all cash movement for easier analysis.

# Allocate Payments and Receipts

Entries need only to be entered once and Cashbook will automatically create the necessary entries for ACCPAC General Ledger, Accounts Receivable and Accounts Payable. One audit trail on all cash movement for easier analysis.

# Tax Tracking

Complete Sage Accpac ERP Tax Services integration with the ability to do more than one tax calculation per entry detail line.

# **Optional Fields**

Optional Fields in the Cashbook batch header and detail section which feeds through to the General Ledger bank and distribution accounts, Accounts Payable and Accounts Receivable.