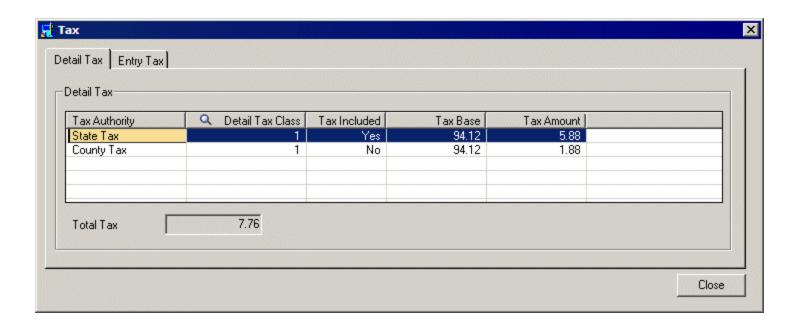

# Tax Tracking

Complete Sage Accpac ERP Tax Services integration with the ability to do more than one tax calculation per entry detail line.