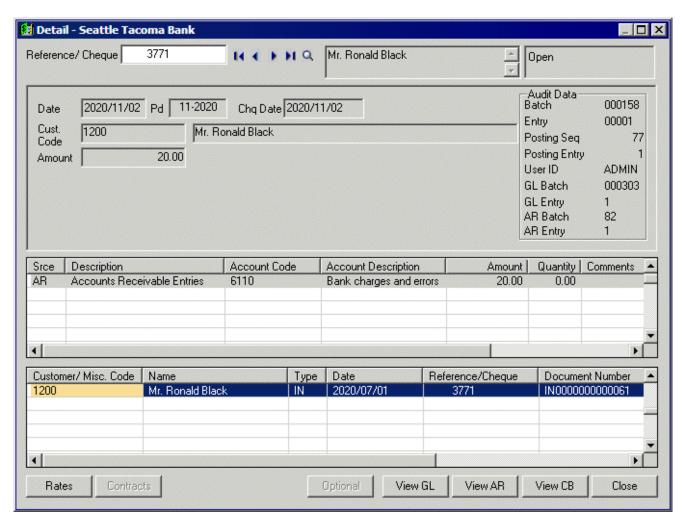

## Zoom Into Cheques and Deposits

To enquire on transaction details. Display all details pertaining to a transaction by clicking on the transaction in your bank reconciliation.