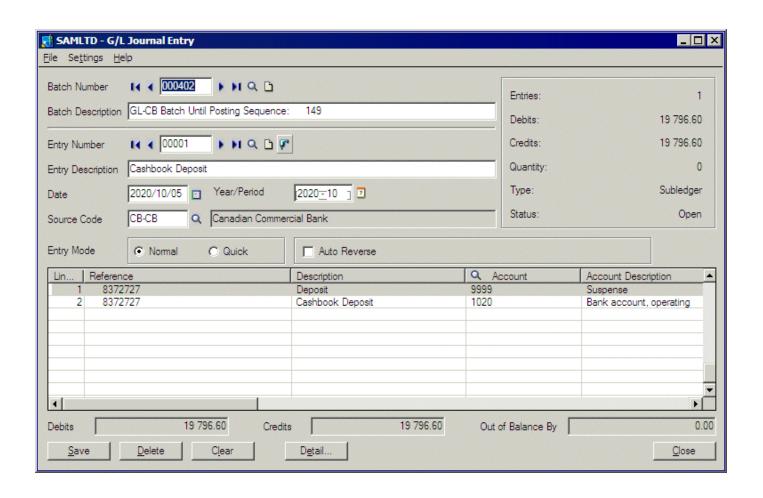

### Drill Down

Drill Down from General Ledger, Accounts Payable and Accounts Receivable batches to the Cashbook batch from which the entry originates.