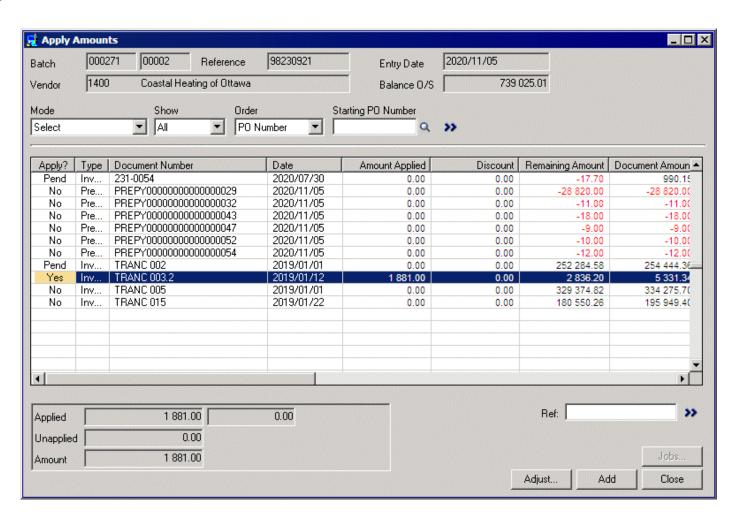

# Allocate Payments and Receipts

Entries need only to be entered once and Cashbook will automatically create the necessary entries for ACCPAC General Ledger, Accounts Receivable and Accounts Payable. One audit trail on all cash movement for easier analysis.