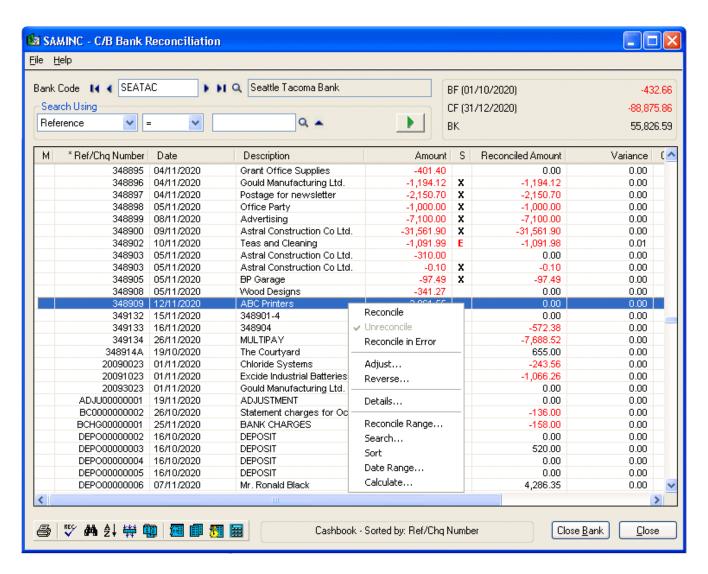

## Bank Reconciliation Display

Checks and deposits for direct reconciliation. With the click of a mouse or a single keyboard stroke the transaction is reconciled instantly and the bank balance updated immediately.

## Zoom Into Cheques and Deposits

To enquire on transaction details. Display all details pertaining to a transaction by clicking on the transaction in your bank reconciliation.

## Data Date Driven

Your Cashbook is date driven, giving you running balances for your Cashbook for any period or date.

| 🖽 Date Range - Seattle Tacoma Bank                 | ×            |
|----------------------------------------------------|--------------|
| Starting Position  From 2020/11/01 To 2020/11/30 T | OK<br>Cancel |
| Year 2019 Period 11 Use Period Range               |              |