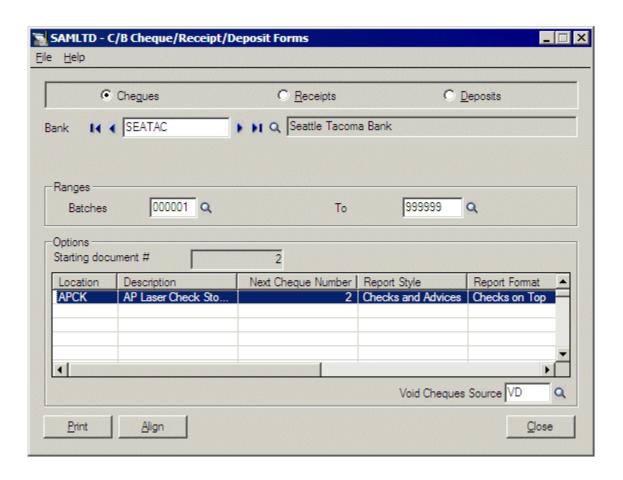

## User Definable Forms

On-line cheques and advices as well as receipts and deposit slips are produced using the batch entry window. After each entry is saved you have the option to print the information immediately. Multiple cheques/advices, receipts and deposit slips can be printed in one operation. Cashbook's automatic numbering facility allows you to have up to 20 different numbering sequences for your cheques and receipts.