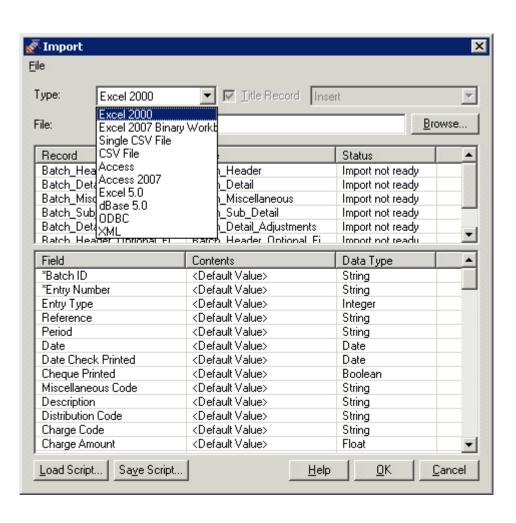

## Accpac Features

Sage Accpac ERP Batch Import/Export functionality and formats