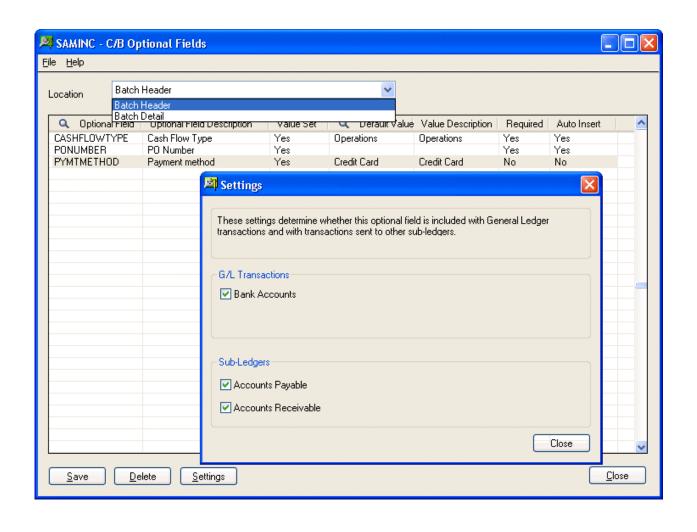

# **Optional Fields**

Optional Fields in the Cashbook batch header and detail section which feeds through to the General Ledger bank and distribution accounts, Accounts Payable and Accounts Receivable.