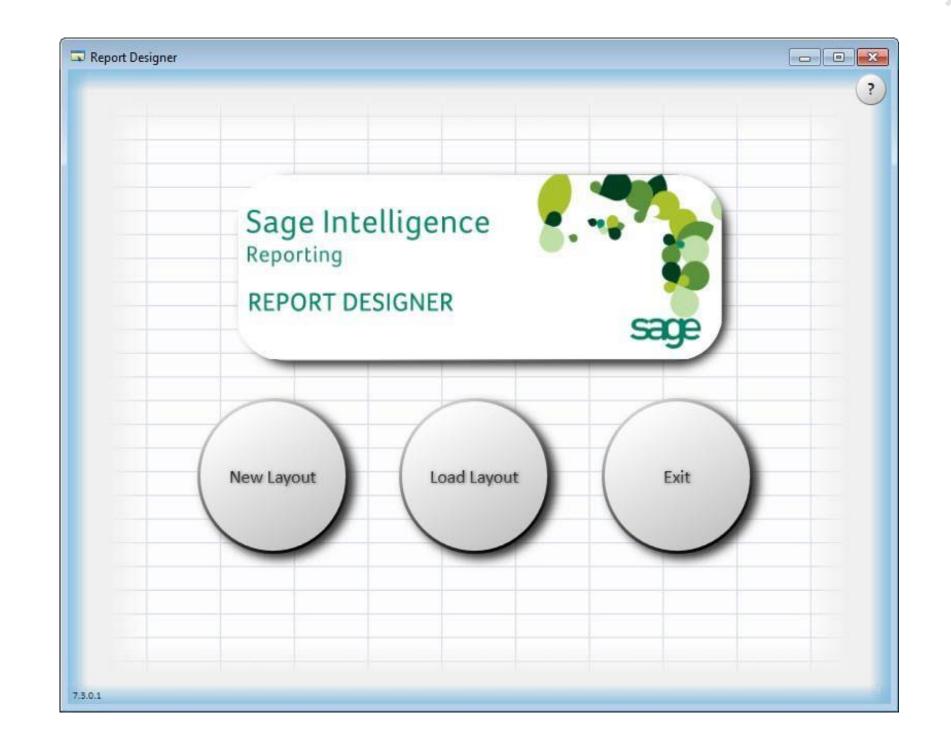

2. Install Module Sage Intelligence

3. Activate Module Sage Intelligence

- Report Manager
- Report Viewer
- Report Designer
- Connector
- > Security Manager
- License Manager

Report Manager

Report Viewer

> Report Designer