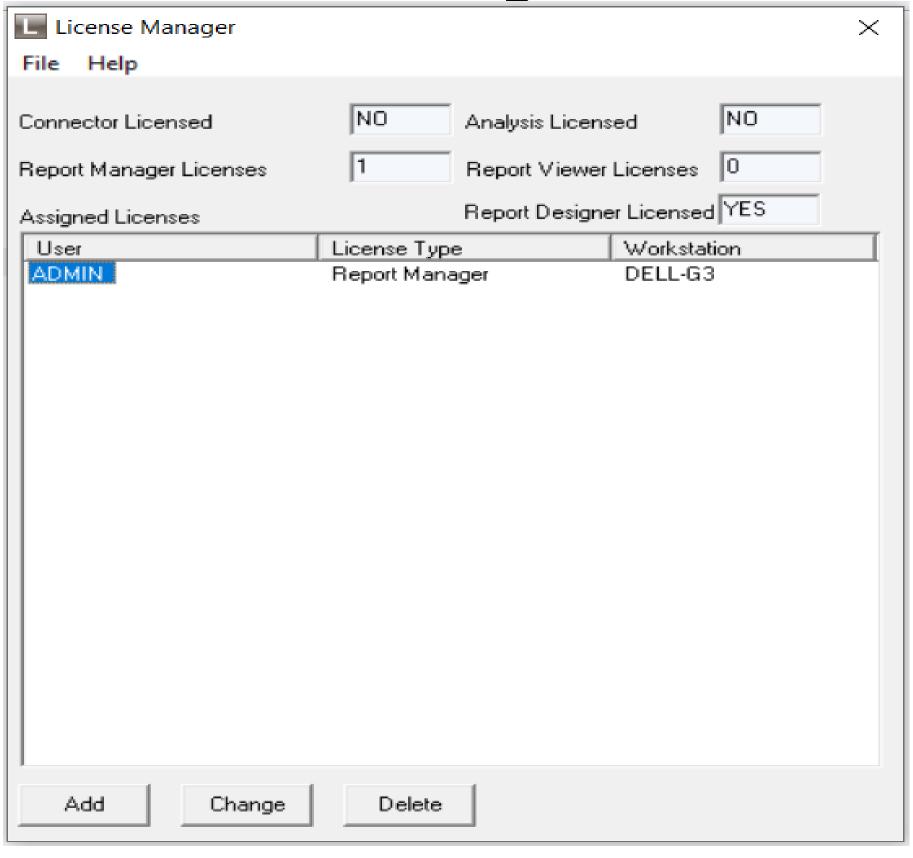

2. Install Module Sage Intelligence

3. Activate Module Sage Intelligence

- Report Manager
- Report Viewer
- Report Designer
- Connector
- > Security Manager
- License Manager

Report Manager

Report Viewer

> Report Designer