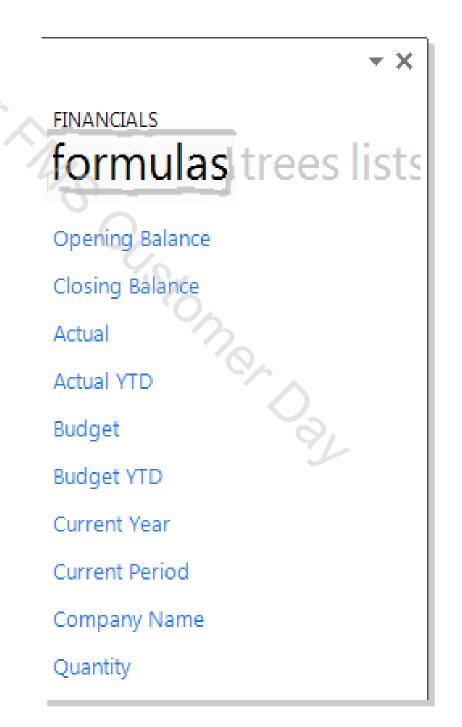

2. Install Module Sage Intelligence

3. Activate Module Sage Intelligence

- Report Manager
- Report Viewer
- Report Designer
- Connector
- > Security Manager
- License Manager

Report Manager

Report Viewer

> Report Designer