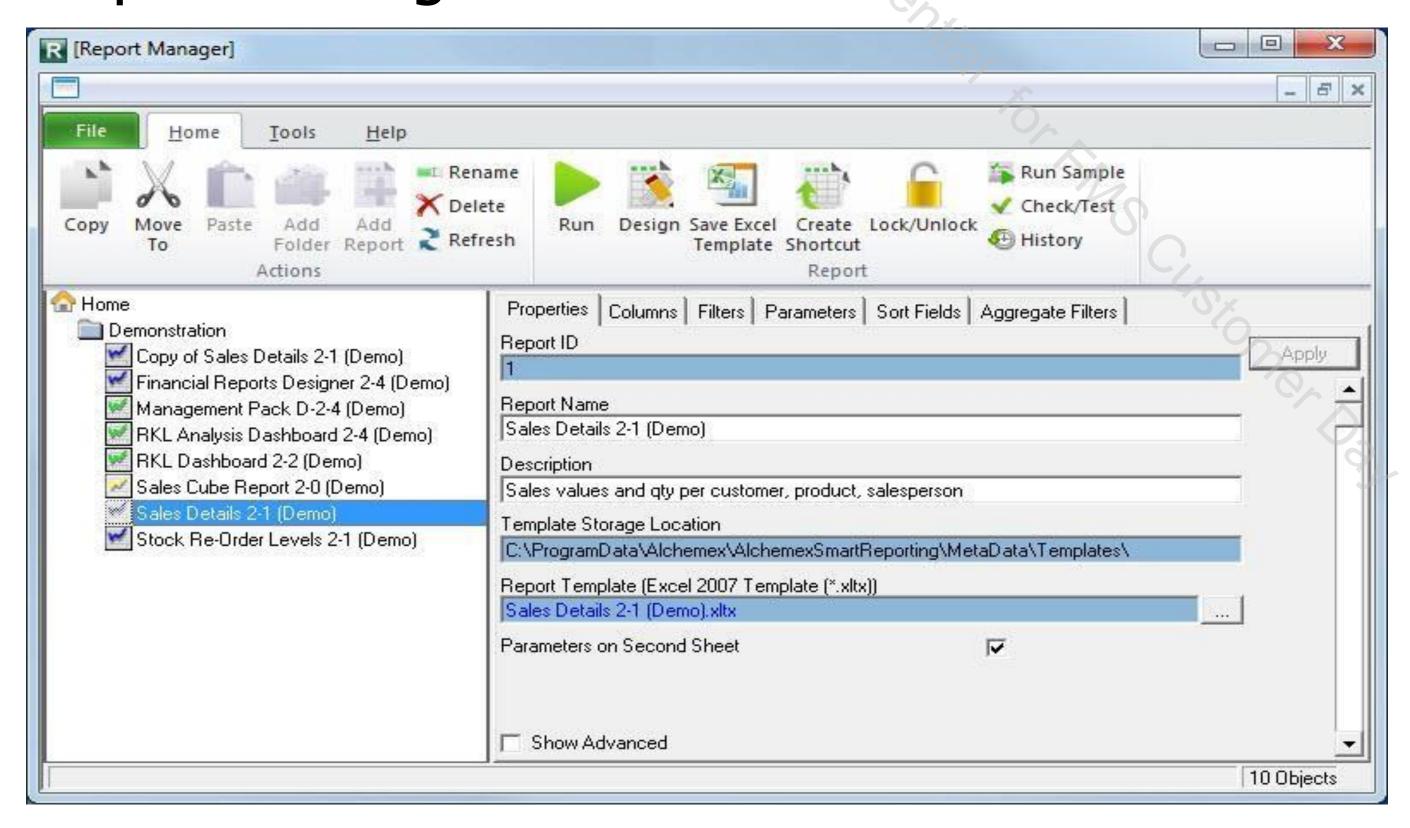

2. Install Module Sage Intelligence

3. Activate Module Sage Intelligence

- Report Manager
- Report Viewer
- Report Designer
- Connector
- > Security Manager
- License Manager

Report Manager

Report Viewer

> Report Designer