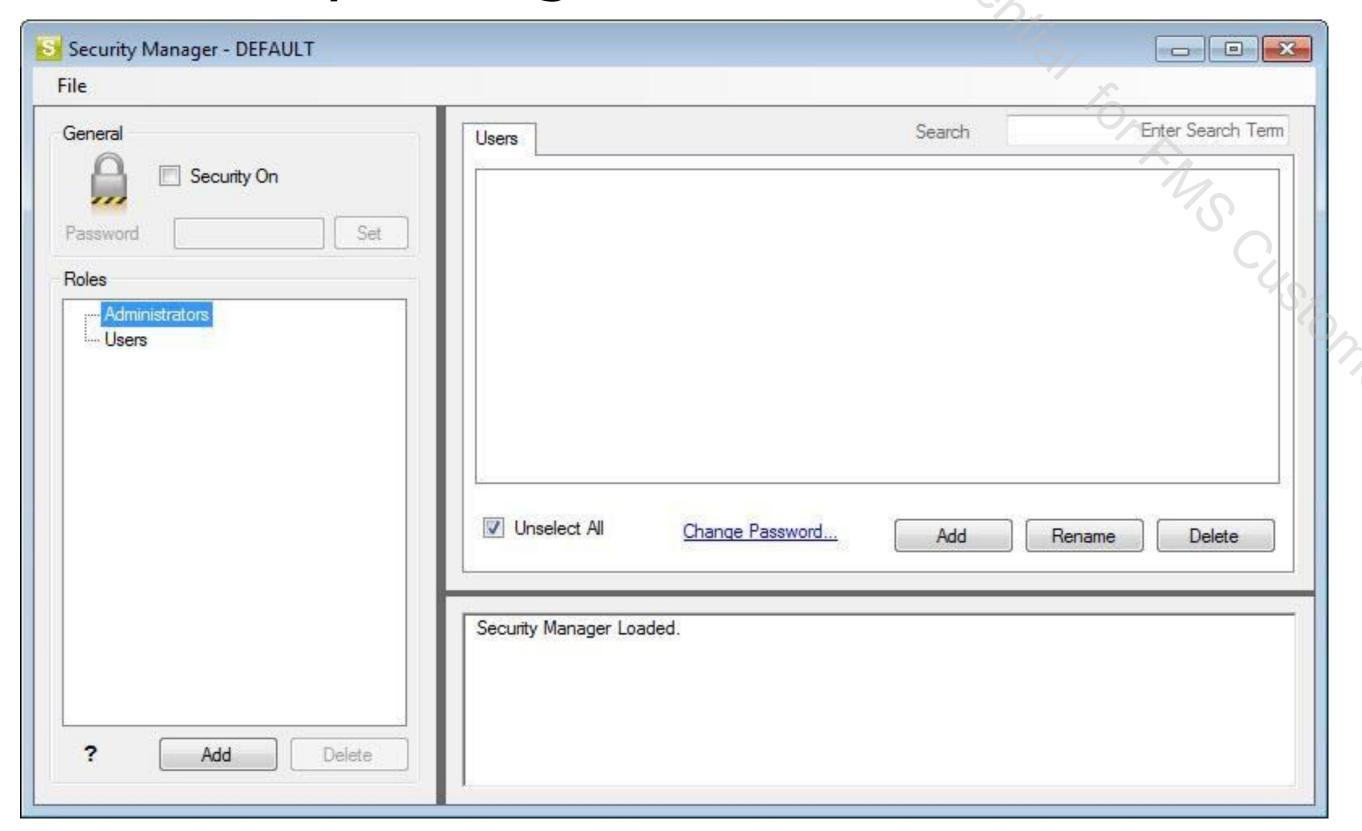

2. Install Module Sage Intelligence

3. Activate Module Sage Intelligence

- Report Manager
- Report Viewer
- Report Designer
- Connector
- > Security Manager
- License Manager

Report Manager

Report Viewer

> Report Designer