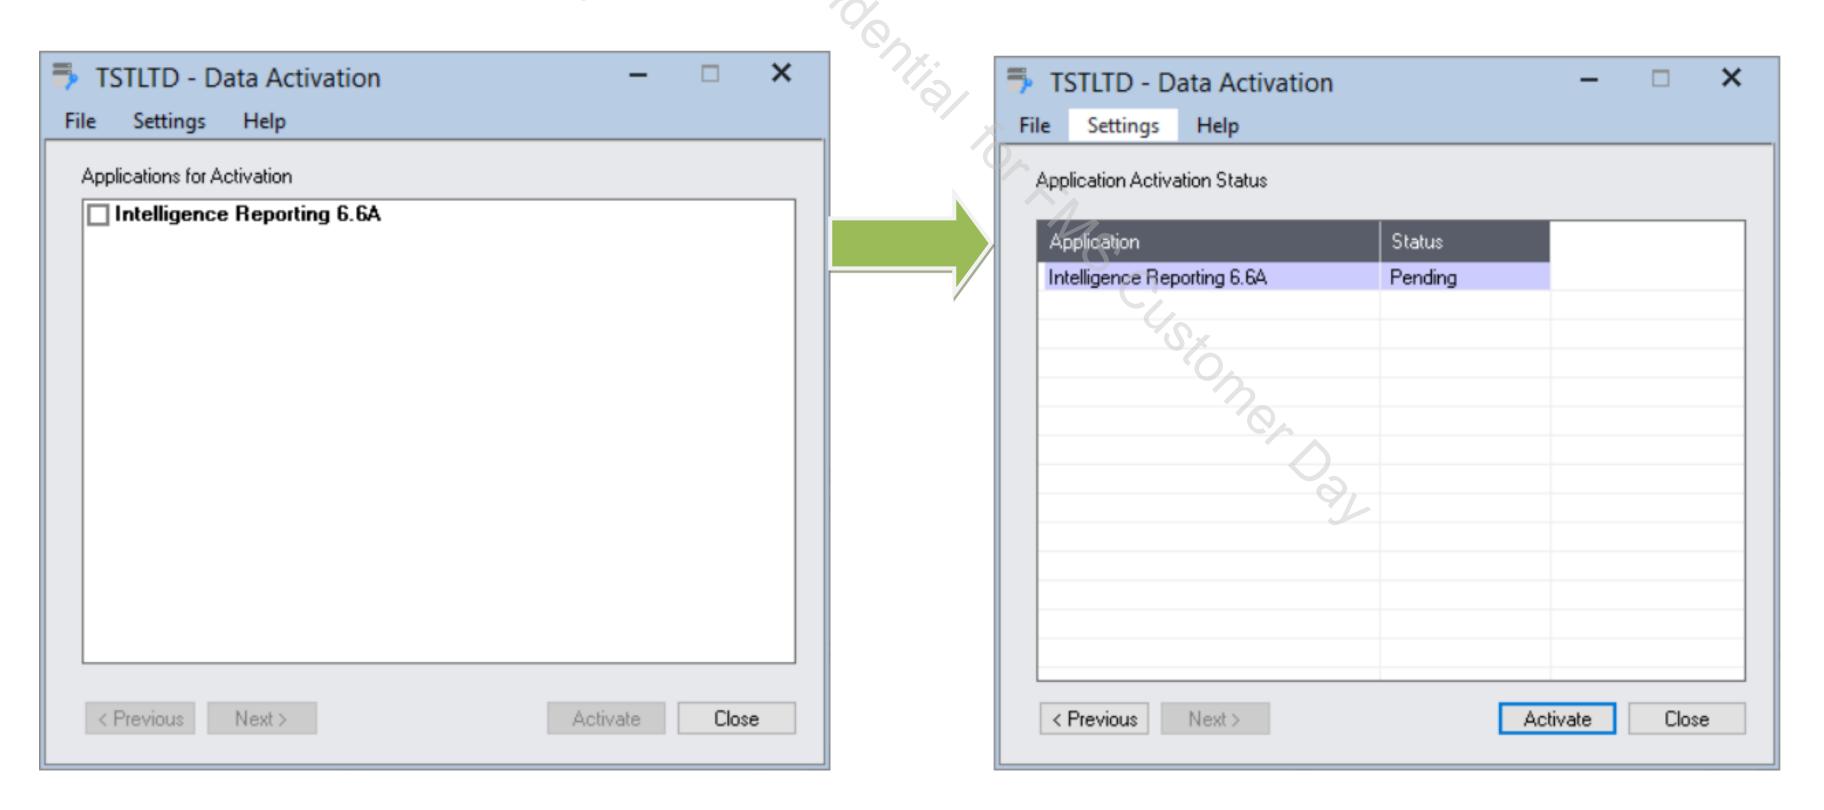

- 1. Backup system and company databases using SQL Tool or Sage Tool
- 2. Install Module Sage Intelligence
- 3. Activate Module Sage Intelligence

1. Backup system and company databases using SQL Tool or Sage Tool

2. Install Module Sage Intelligence

3. Activate Module Sage Intelligence

- Report Manager
- Report Viewer
- Report Designer
- Connector
- > Security Manager
- License Manager

Report Manager

Report Viewer

> Report Designer