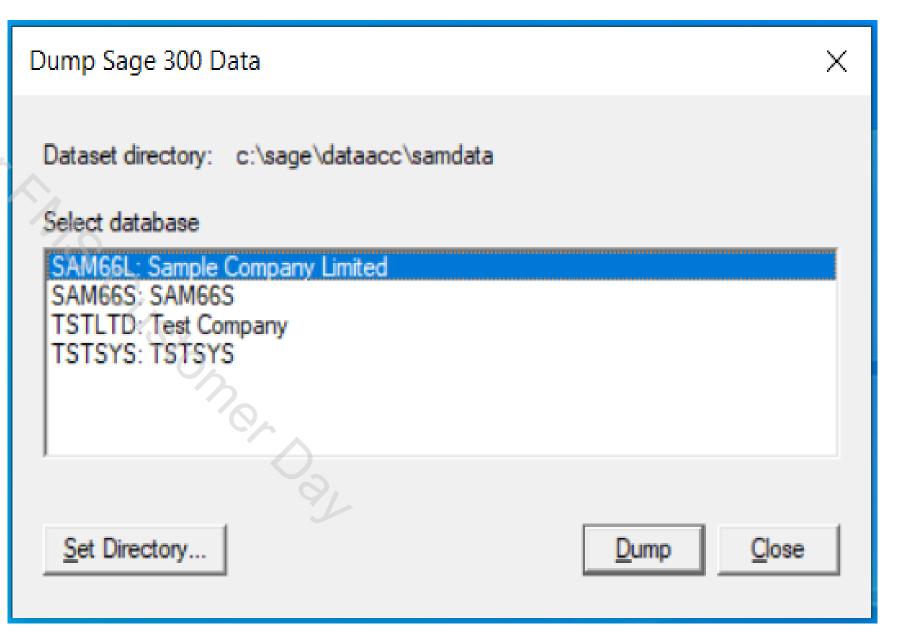

- 1. Backup system and company databases using SQL Tool or Sage Tool
- 2. Install Module Sage Intelligence
- 3. Activate Module Sage Intelligence

1. Backup system and company databases using SQL Tool or Sage Tool