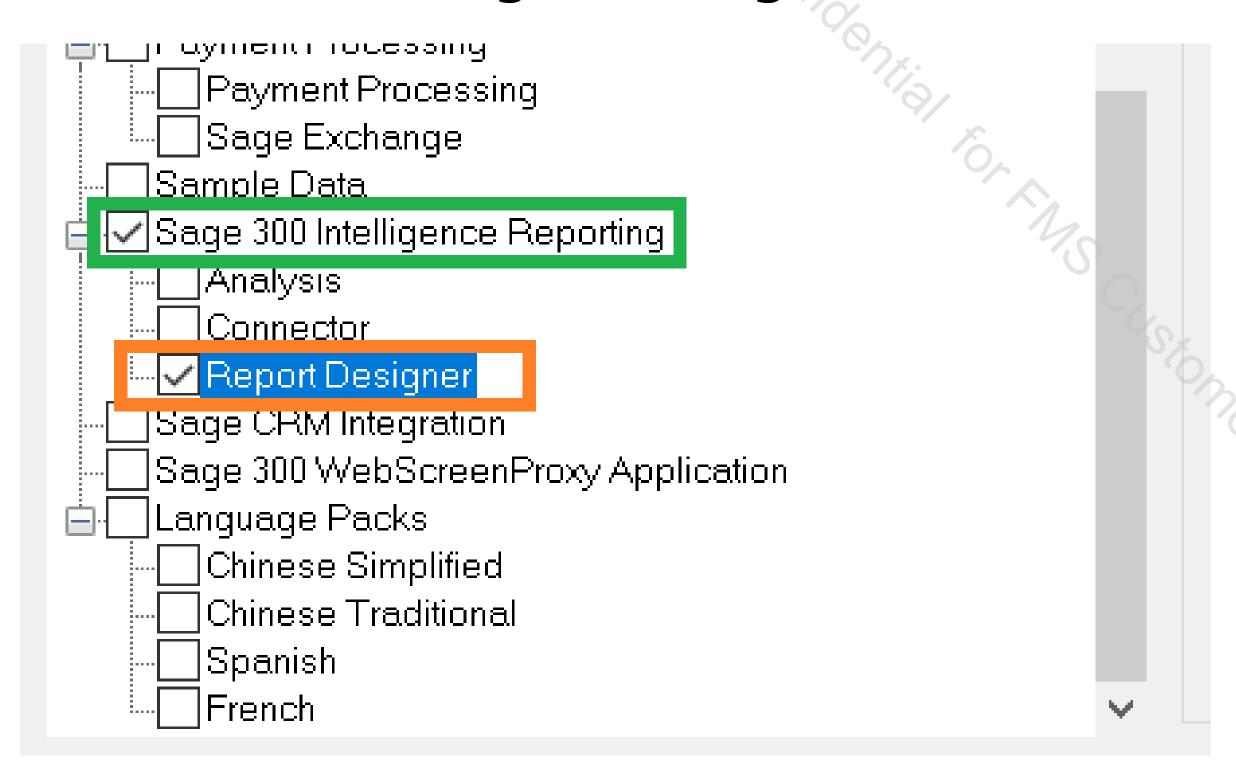

2. Install Module Sage Intelligence

3. Activate Module Sage Intelligence

- Report Manager
- Report Viewer
- Report Designer
- Connector
- > Security Manager
- License Manager

Report Manager

Report Viewer

> Report Designer

#### > Connector

> Security Manager

License Manager

sage