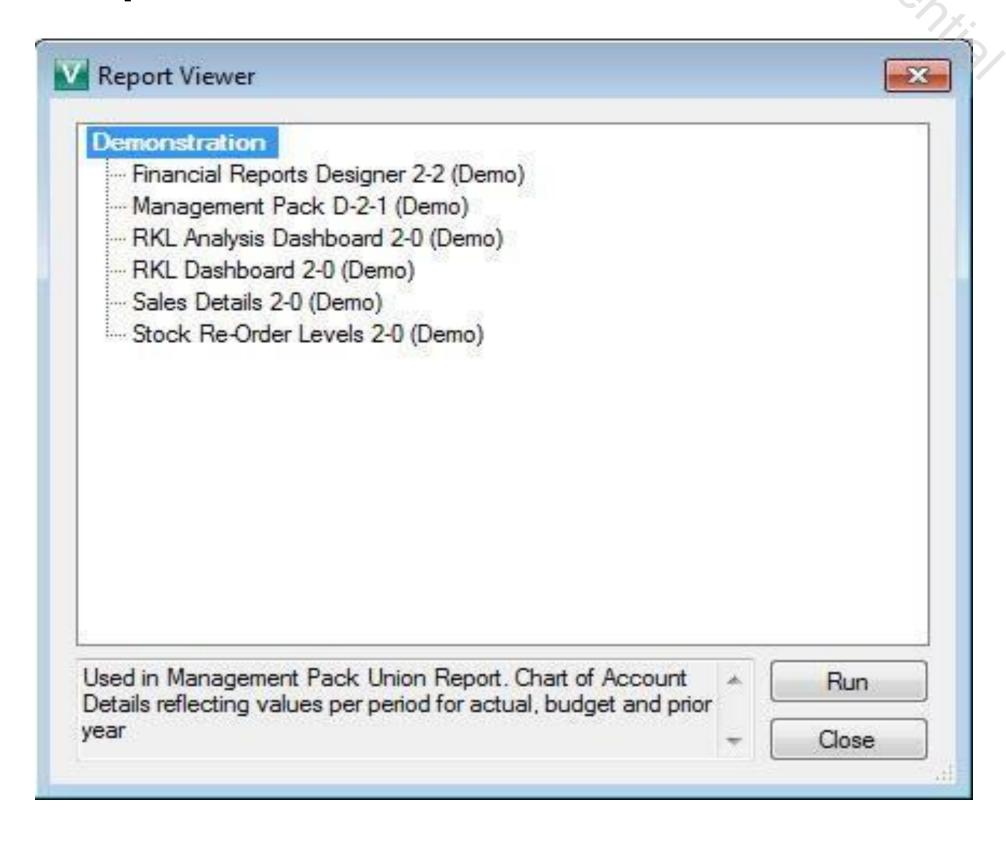

2. Install Module Sage Intelligence

3. Activate Module Sage Intelligence

- Report Manager
- Report Viewer
- Report Designer
- Connector
- > Security Manager
- License Manager

Report Manager

Report Viewer

> Report Designer