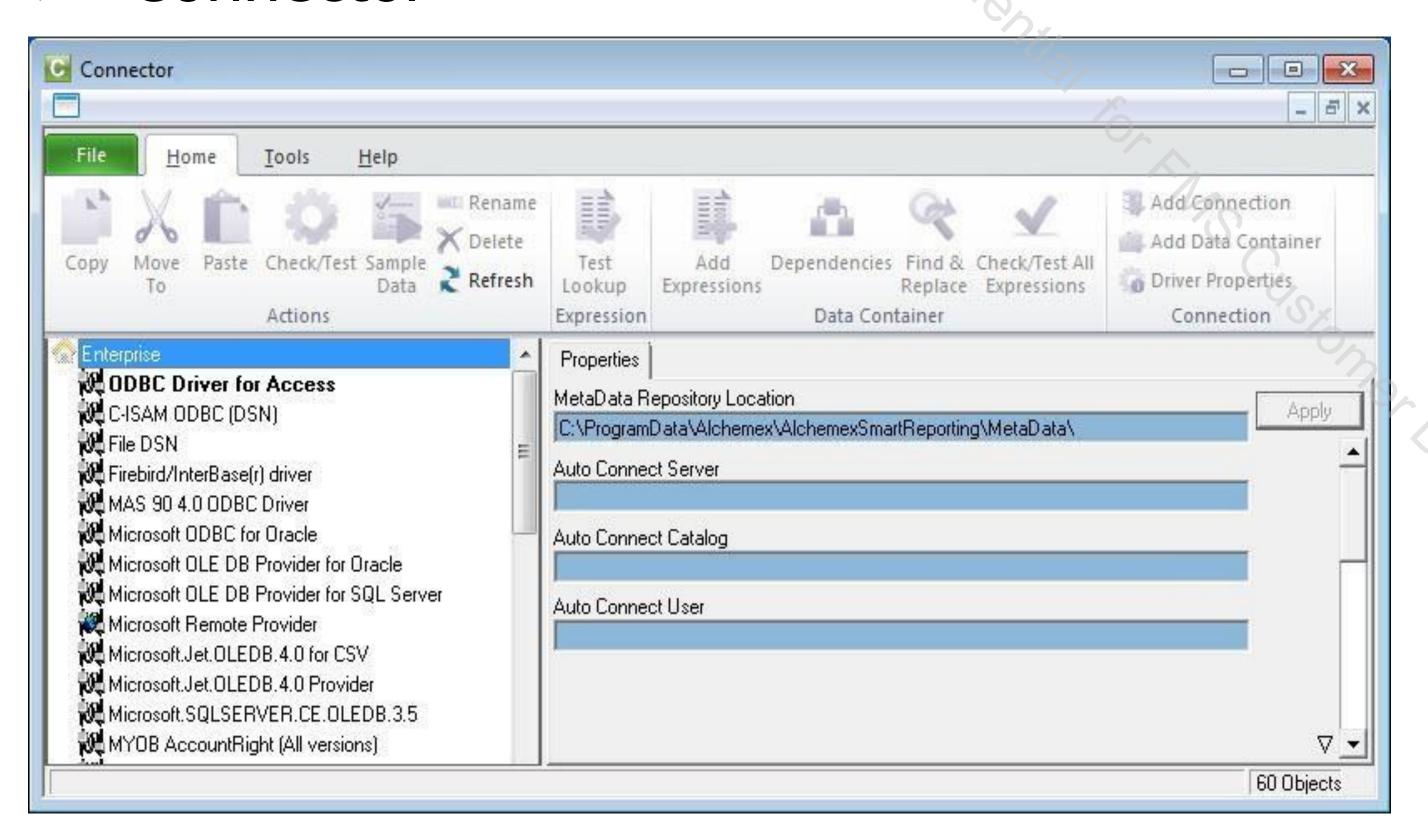

mple, flexible reporting solution that gives you meaningful insights into your business information, on the go. Sage Intelligence empowers you with immediate access to ready-to-use reports and dashboards that offer instant insights into the business without having to leave your Sage solution.



- 1. Backup system and company databases using SQL Tool or Sage Tool
- 2. Install Module Sage Intelligence
- 3. Activate Module Sage Intelligence



1. Backup system and company databases using SQL Tool or Sage Tool







2. Install Module Sage Intelligence





3. Activate Module Sage Intelligence







- Report Manager
- Report Viewer
- Report Designer
- Connector
- > Security Manager
- License Manager







Report Manager





Report Viewer







> Report Designer









#### > Connector







> Security Manager







License Manager















sage



# THANK YOU